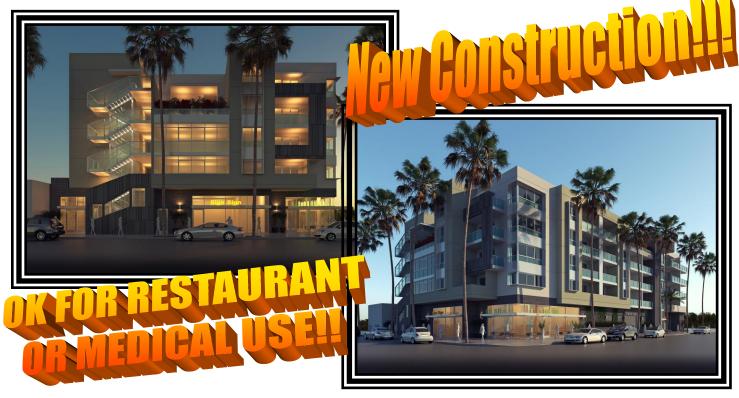

## Prime Retail Unit for Lease 6600 VAN NUYS BOULEVARD

**LOCATION:** 6600 Van Nuys Boulevard, Van Nuys, Ca 91405

(NE Corner of Kittridge Street)

**UNIT & SIZE:** 3,000 +/- square feet

**RENTAL RATE:** \$2.75 per square foot, MG

**AVAILABLE:** Immediate

**PARKING:** Reserved Parking along with ample street parking available

**COMMENTS:** \* Close to L.A. City Planning & Government Center

\* Excellent signage & visibility along Van Nuys Blvd.

\* Good pedestrian & street traffic

\* Easy access to the 405 & 101 Freeways

\* Ground Floor as part of a Multi-Story Apartment Building